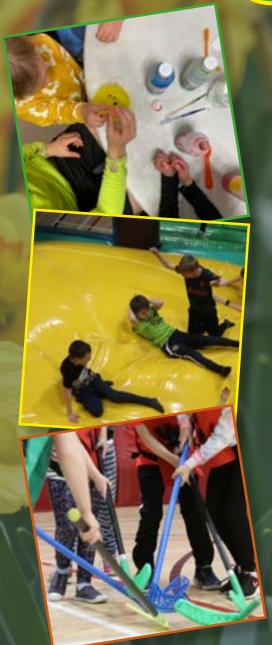

#### Arena Inflatables

Our inflatables are a popular holiday activity with sessions on most days. We have sessions for under 11s as well as sessions for under 5 only. If a quieter session is would be more appropriate, we also have ASN Freindly sessions. Available with ActiveLife or pay as you go.

#### **Bubble Football**

For ages 10-15yrs, we have our inflatable bodyzorbs! During the 45 min session, there is challenging games and races finishing in a game of Bubble Football - great fun! (Note: Parental consent forms must be completed prior to session. Collect at reception or download online)